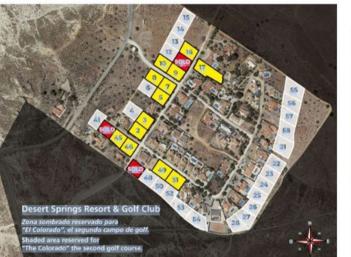

## bolig-udland

| Parcelas en venta<br>Plots for Sale | Parcelas en reserva<br>Reserved Plots       |
|-------------------------------------|---------------------------------------------|
| 2 755m <sup>2</sup>                 | 4 722.5m <sup>2</sup> 47 SOLD               |
| 3 747.5m <sup>2</sup>               | 6 732.5m <sup>2</sup> 48 805m <sup>2</sup>  |
| 5 722.5m <sup>2</sup>               | 12 790m <sup>2</sup> 50 710m <sup>2</sup>   |
| 7 730m <sup>2</sup>                 | 13 782.5m <sup>2</sup> 52 730m <sup>2</sup> |
| 8 757m <sup>2</sup>                 | 14 660m <sup>2</sup> 53 875m <sup>2</sup>   |
| 9 755m <sup>2</sup>                 | 15 662.5m <sup>2</sup> 54 982.5m            |
| 10 767.5m <sup>2</sup>              | 21 1,127.5m <sup>2</sup> 55 1,085m          |
| 11 SOLD                             | 22 800m <sup>2</sup> 56 915m <sup>2</sup>   |
| 16 790m <sup>2</sup>                | 23 807.5m <sup>2</sup> 57 812m <sup>2</sup> |
| 17 1,322m <sup>2</sup>              | 24 810m <sup>2</sup> 58 940m <sup>2</sup>   |
| 43 SOLD                             | 25 800m <sup>2</sup>                        |
| 45 742.5m <sup>2</sup>              | 26 705m <sup>2</sup>                        |
| 46 750m <sup>2</sup>                | 27 802.5m <sup>2</sup>                      |
| 49 915m <sup>2</sup>                | 28 795m <sup>2</sup>                        |
| 51 910m <sup>2</sup>                | 41 735m <sup>2</sup>                        |