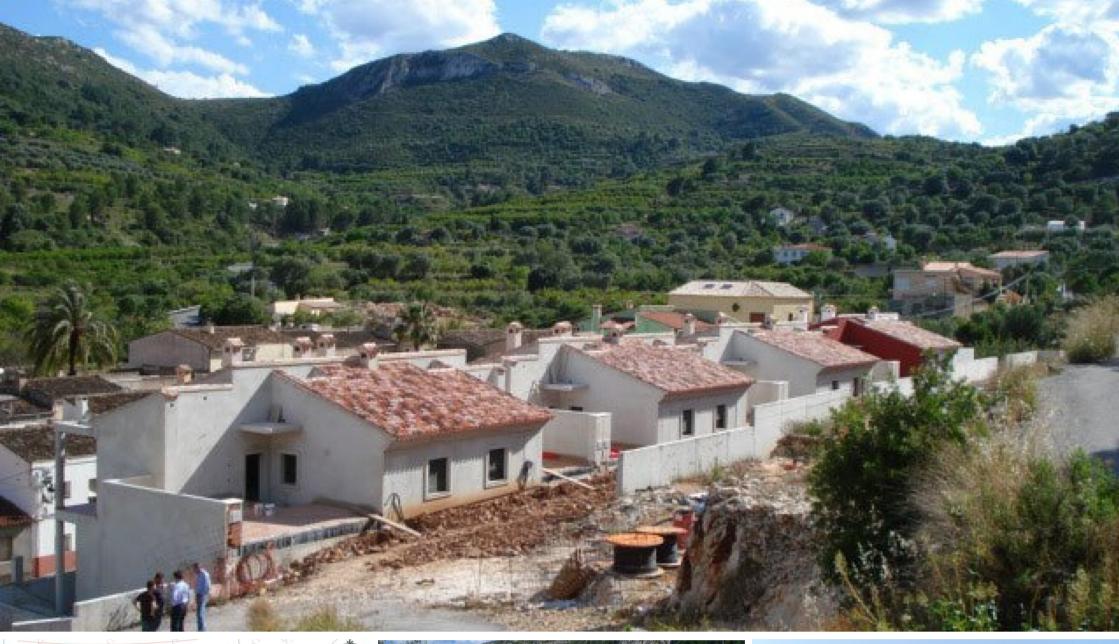

## Grund til salg i Alcalali

€350,000

Building plot completely urbanized with licence and project to build 6 villas located in Alcalali, Costa Blanca, Alicante, Spain. The plot has 1.026 sq meters and has a building surface permitted of 759 sq mters. It is situated next to the town and has an easy access. It is integrated into a executed urbanization what entitles the 6 villas to enjoy...