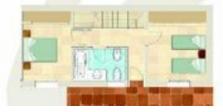

## MODELO C • 2 Dormitorios

- Superficie total Constraida....135.5m² ■ Planta Alta