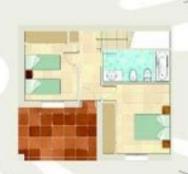

## MODELO C • 2 Dormitorios

- Superficie total Constraida....135.5m² ■ Planta Alta