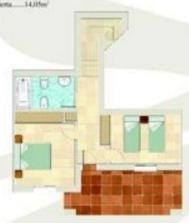

- Vivienda 50,70m Tomara Cubiorta 14,05m

## MODELO C • 2 Dormitorios

- Superficie total Constraida....135.5m² ■ Planta Alta