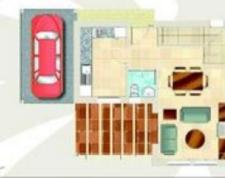

## MODELO 8 • 3 Dermiterios • Seperficie total Construida ... 150.4n/

- # Planta Alta

- #Superficie Pacula Privada: desde 158.15m\*hasta176,40m\* # Planta Beja