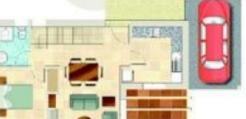

- Vivienda 50,70m Tomara Cubiorta 14,05m



## MODELO C • 2 Dormitorios

- Superficie total Constraida....135.5m² ■ Planta Alta





# Plonts Baja





## MODELO 8 • 3 Dermiterios • Seperficie total Construida ... 150.4n/

- # Planta Alta



- #Superficie Pacula Privada: desde 158.15m\*hasta176,40m\* # Planta Beja





## Grund til salg i Alcalali

€350,000

Building plot completely urbanized with licence and project to build 6 villas located in Alcalali, Costa Blanca, Alicante, Spain. The plot has 1.026 sq meters and has a building surface permitted of 759 sq mters. It is situated next to the town and has an easy access. It is integrated into a executed urbanization what entitles the 6 villas to enjoy...