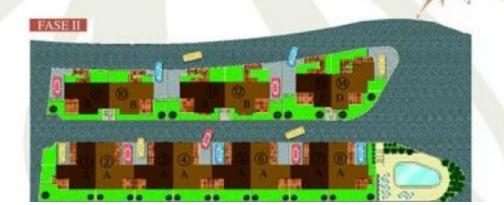

## Grund til salg i Alcalali

€350,000

Building plot completely urbanized with licence and project to build 6 villas located in Alcalali, Costa Blanca, Alicante, Spain. The plot has 1.026 sq meters and has a building surface permitted of 759 sq mters. It is situated next to the town and has an easy access. It is integrated into a executed urbanization what entitles the 6 villas to enjoy...