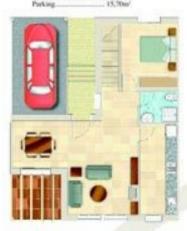

- Vivienda 50,70m Tomara Cubiorta 14,05m

## MODELO C • 2 Dormitorios

- Superficie total Constraida....135.5m² ■ Planta Alta

# Plonts Baja