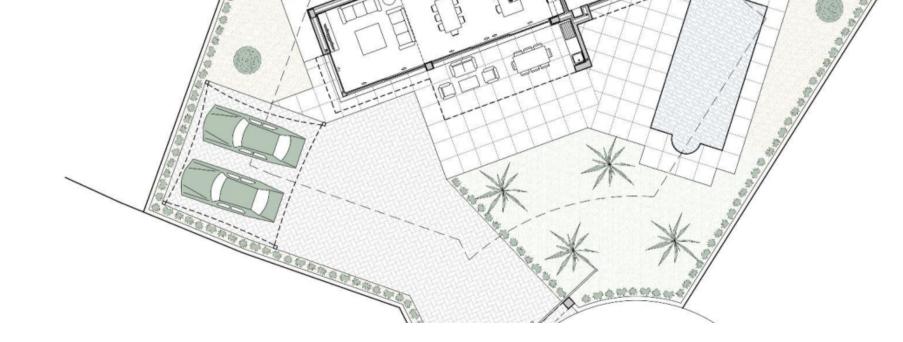

## Villa til salg i Benissa €1,075,000

Under construction now. 3 bedroom luxury modern villa with sea views. Located on a quiet plot 1 Km away from the beautiful Fustera's beach which year after year obtains the blue flag, an award given to the beaches in recognition for their conservation as well as excellent quality of water, sand and facilities. It also features a recognized...