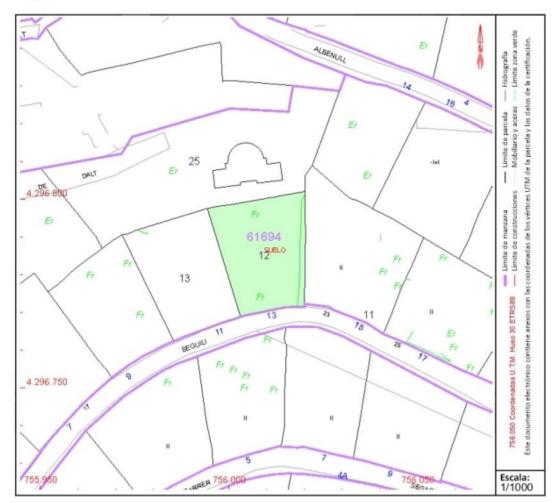

#### Referencia catastral: 010941210900000000

#### DATOS DESCRIPTIVOS DEL INMUEBLE

#### Localización:

CL SEGUILI 13 Suelo 03792 ORBA [ALICANTE]

Clase: URBANO Uso principal: Suelo sin edif. Superficie construida: Año construcción:

#### PARCELA

Superficie gráfica: 645 m2

Participación del inmueble: 99,999900 %

Tipo: