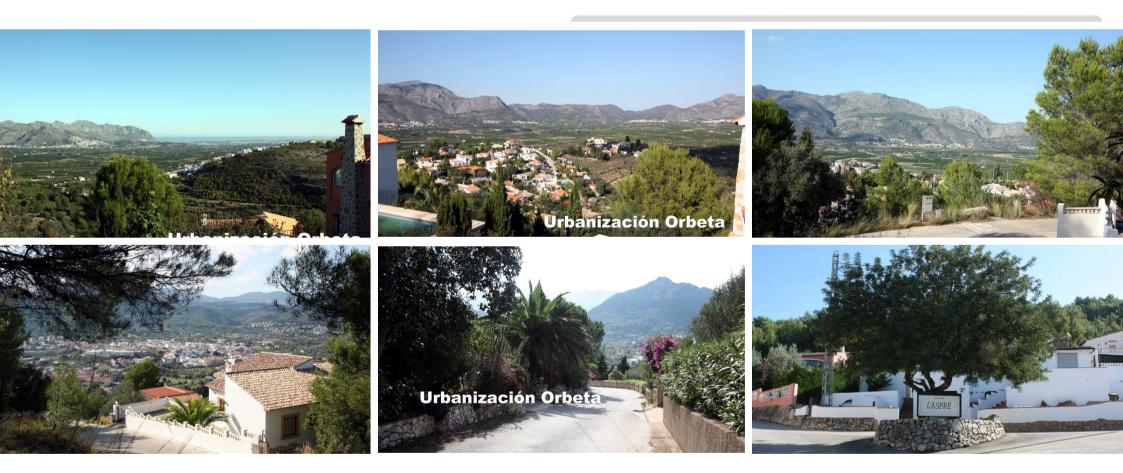

# **Grund til salg i Orba** €95,000

Urban plot of 675 m2 in the urbanization of Orbeta, Orba (Alicante ) Costa Blanca. On this plot is possible to build a house on two floors. The plot has fantastic views of the sea, the valley and mountains. Just a few minutes drive to the village of Orba with all its amenities .