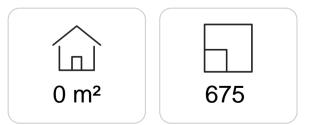

#### PARCELA

Superficie gráfica: 645 m2

Participación del inmueble: 99,999900 %

Tipo:

# **Grund til salg i Orba** €95,000

Urban plot of 675 m2 in the urbanization of Orbeta, Orba (Alicante ) Costa Blanca. On this plot is possible to build a house on two floors. The plot has fantastic views of the sea, the valley and mountains. Just a few minutes drive to the village of Orba with all its amenities .