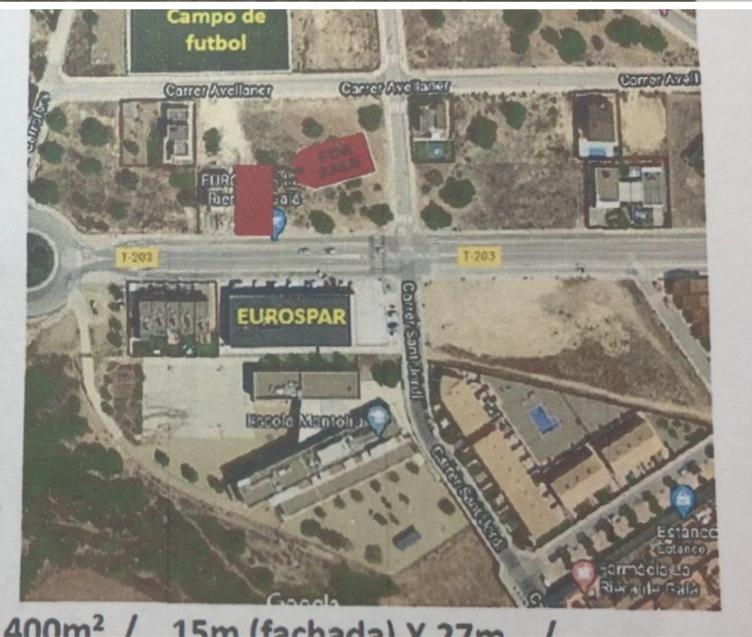

## bolig-udland

- La Riera de Gala
- Zona residencial, tranquila
- A 10 minutos de Tarragona
- A 5 minutos de la A7 .
- Acceso asfaltado, con acera
- Toma de Luz, agua y gas .
- Alumbrado público
- Fachada encarada al sur
- Terreno con poco desnivel

## **Grund til salg i la Riera de Gaià** €58,000

Sale of plot in the Riera de Gaia, residential area, with paved streets, sidewalks, public lighting, prepared with electricity, water and gas outlets Facing south and practically flat plot With excellent communication with Tarragona BUILD THE HOUSE TO YOUR MEASURE AND PERSONALIZE IT TO YOUR TASTE SEE IT!!!