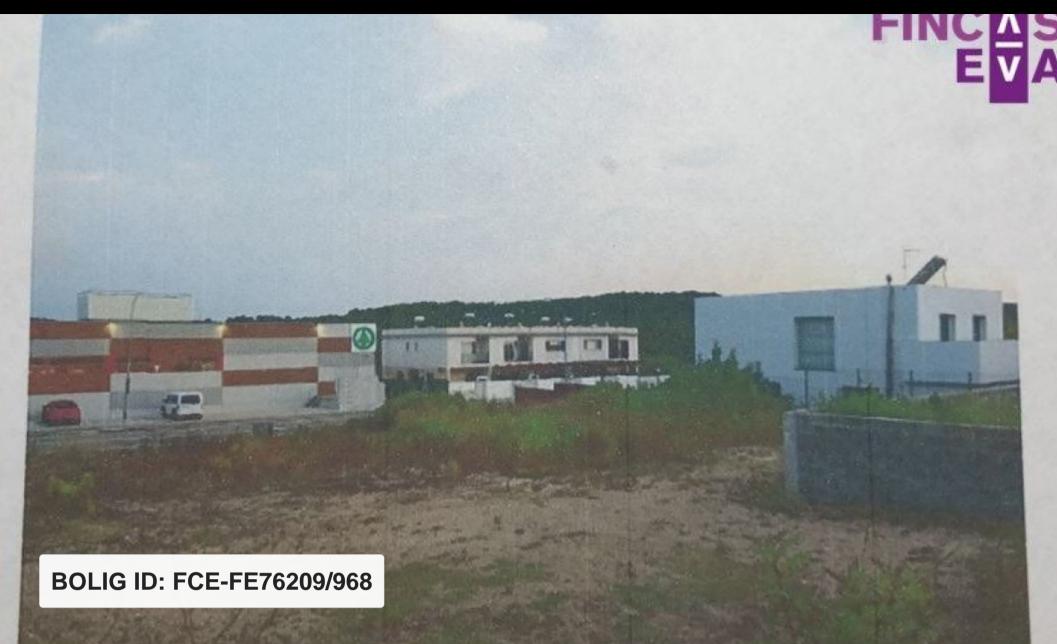

## bolig-udland

- La Riera de Gala
- Zona residencial, tranquila
- A 10 minutos de Tarragona
- A 5 minutos de la A7 .
- Acceso asfaltado, con acera
- Toma de Luz, agua y gas .
- Alumbrado público
- Fachada encarada al sur
- Terreno con poco desnivel

## **Grund til salg i la Riera de Gaià** €58,000

Sale of plot in the Riera de Gaia, residential area, with paved streets, sidewalks, public lighting, prepared with electricity, water and gas outlets Facing south and practically flat plot With excellent communication with Tarragona BUILD THE HOUSE TO YOUR MEASURE AND PERSONALIZE IT TO YOUR TASTE SEE IT!!!