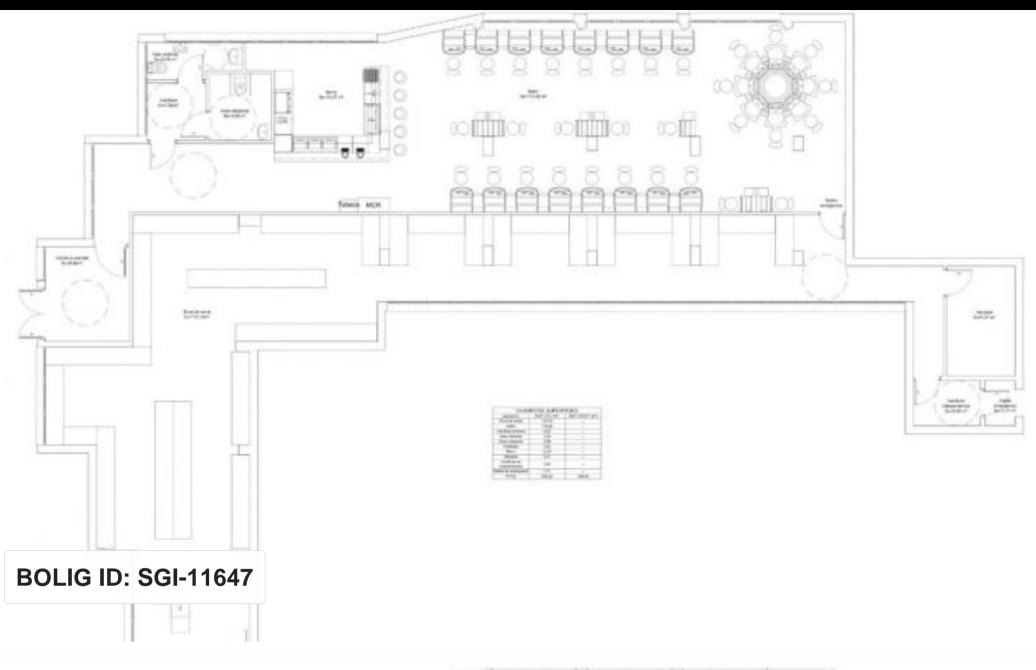

## Erhverv til salg i Costa de la Calma €315,000

This big commercial property in Costa de la Calma consists of 350 sqm and it has 2 licences, it fulfills the urbanistic requirements and it can be used as play room or supermarket. If you apply for another license, this property can also be converted into apartments. It is located in a touristic area, where during the summer season there is a lot...