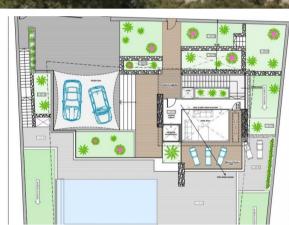

| CUADRO DE SUPERFICIES |              |                             |            |
|-----------------------|--------------|-----------------------------|------------|
| NIVEL                 | ÁREA CERRADA | T. CUBERTA 50%              | COMPUTABLE |
| 0                     | 26.00 m²     | 3.20 m²                     | 29.20 m²   |
| -1                    | 124.00 m²    | 15.55 m²                    | 139.55 m²  |
| -2                    | 144.95 m²    | 10.60 + 7.15 m <sup>a</sup> | 162.70 m²  |
| TOTALES               | 294.95 m²    | 36.50 m²                    | 331.45 m²  |

EDIFICABILIDAD PROYECTO.......1131,50 m³ x 0.28 = 316.82 m²