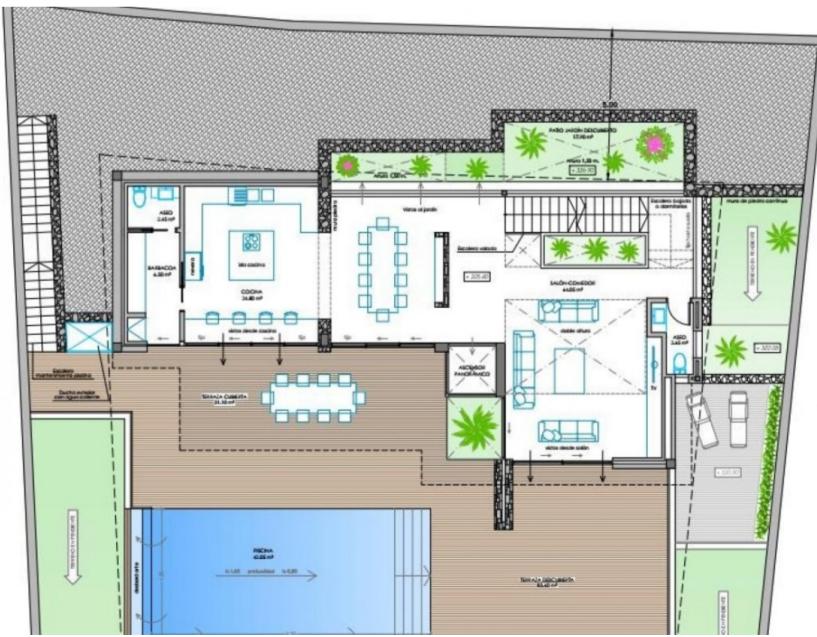

## Grund til salg i Altea

€115,000

It is a south facing plot with incredible views in Altea Hills. In its western boundary there is a plot of Green Zone owned by the City Council of Altea and there are also no urban plots above it since it is rustic land. Its surface is 1,131.50m2 although in cadastre it appears a little more 1,196m2. On the plot you can build an isolated detached...