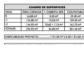

| CUADRO DE SUPERFICIES |              |                             |            |
|-----------------------|--------------|-----------------------------|------------|
| NIVEL                 | ÁREA CERRADA | T. CUBERTA 50%              | COMPUTABLE |
| 0                     | 26.00 m²     | 3.20 m²                     | 29.20 m²   |
| -1                    | 124.00 m²    | 15.55 m²                    | 139.55 m²  |
| -2                    | 144.95 m²    | 10.60 + 7.15 m <sup>a</sup> | 162.70 m²  |
| TOTALES               | 294.95 m²    | 36.50 m²                    | 331.45 m²  |