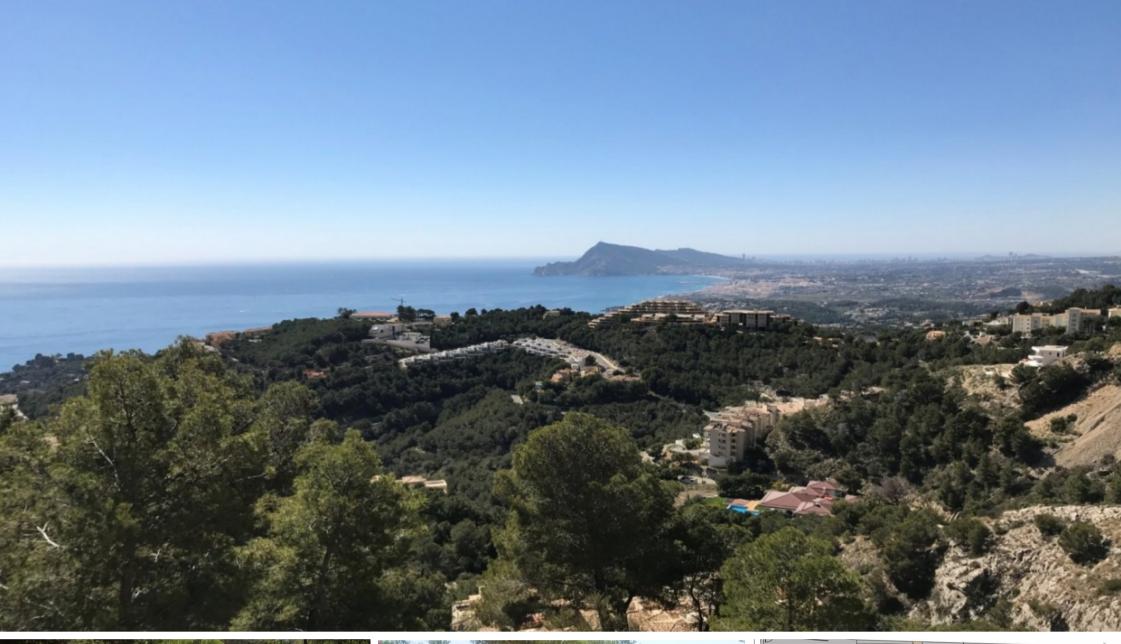

## Grund til salg i Altea

€115,000

It is a south facing plot with incredible views in Altea Hills. In its western boundary there is a plot of Green Zone owned by the City Council of Altea and there are also no urban plots above it since it is rustic land. Its surface is 1,131.50m2 although in cadastre it appears a little more 1,196m2. On the plot you can build an isolated detached...