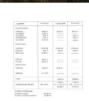

| Spetces        | Construides            | Computables | Ocupoción           |
|----------------|------------------------|-------------|---------------------|
| FLANEA SCIENCO |                        |             |                     |
| VINDA          | 95,89 ml               | 56.42=7     | 58.42 ml            |
| LAVADERD       | \$3.58 cm <sup>2</sup> |             |                     |
| YOLADED        | 5.52 ml                |             | 5.82 m <sup>2</sup> |
| OFFSRADORA     | 5.65 m²                |             | 5.05 m              |
| CININASED      | 31,21 mt               |             | 3.63.01*            |
| PLANEA BAJA    |                        |             |                     |
| WVENDA.        | 155.83-012             | 135.83 112  | 155.85 m2           |
| PORCHES        | 0.40 m²                | 4.20 w/     | 8.40 == 7           |
| PERCOLAI       | 55.43 cc*              |             |                     |
| TERALA         | 95.24 //               |             |                     |
|                |                        |             |                     |
| PECNA          | 40.00 m²               |             |                     |
| FLANEA ALLA    |                        |             |                     |
| VIVENCA        | 96.45 m²               | 96.45 m²    |                     |
| TERRALAS       | 67.79 107              |             |                     |