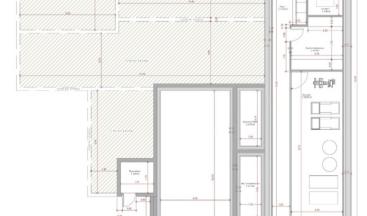

## Villa til salg i Moraira €2,100,000

This beautiful modern villa will be built on a plot of 1,087m2 and the house has a total construction of 406m2. Within this villa you can find a total of 3 floors. The ground floor contains a living room, kitchen-dining room, a guest toilet and a bedroom with en-suite bathroom. The upper floor has a total of three bedrooms, one with en-suite...