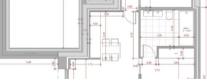

| Spetces        | Construides            | Computables | Ocupoción           |
|----------------|------------------------|-------------|---------------------|
| FLANEA SCIENCO |                        |             |                     |
| VINDA          | 95,89 ml               | 56.42=7     | 58.42 ml            |
| LAVADERD       | \$3.58 cm <sup>2</sup> |             |                     |
| YOLADED        | 5.52 ml                |             | 5.82 m <sup>2</sup> |
| OFFSRADORA     | 5.65 m²                |             | 5.05 m              |
| CININASED      | 31,21 mt               |             | 3.63.01*            |
| PLANEA BAJA    |                        |             |                     |
| WVENDA.        | 155.83-012             | 135.83 112  | 155.85 m2           |
| PORCHES        | 0.40 m²                | 4.20 w/     | 8.40 == 7           |
| PERCOLAI       | 55.43 cc*              |             |                     |
| TERALA         | 95.24 //               |             |                     |
|                |                        |             |                     |
| PECNA          | 40.00 m²               |             |                     |
| FLANEA ALLA    |                        |             |                     |
| VIVENCA        | 96.45 m²               | 96.45 m²    |                     |
| TERRALAS       | 67.79 107              |             |                     |

## Villa til salg i Moraira €2,100,000

This beautiful modern villa will be built on a plot of 1,087m2 and the house has a total construction of 406m2. Within this villa you can find a total of 3 floors. The ground floor contains a living room, kitchen-dining room, a guest toilet and a bedroom with en-suite bathroom. The upper floor has a total of three bedrooms, one with en-suite...