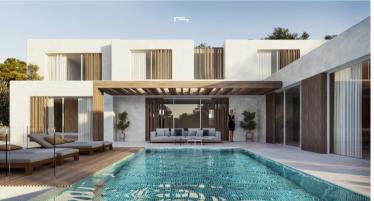

## Villa til salg i Moraira €2,100,000

This beautiful modern villa will be built on a plot of 1,087m2 and the house has a total construction of 406m2. Within this villa you can find a total of 3 floors. The ground floor contains a living room, kitchen-dining room, a guest toilet and a bedroom with en-suite bathroom. The upper floor has a total of three bedrooms, one with en-suite...