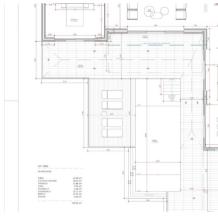

## Villa til salg i Moraira €2,100,000

This beautiful modern villa will be built on a plot of 1,087m2 and the house has a total construction of 406m2. Within this villa you can find a total of 3 floors. The ground floor contains a living room, kitchen-dining room, a guest toilet and a bedroom with en-suite bathroom. The upper floor has a total of three bedrooms, one with en-suite...