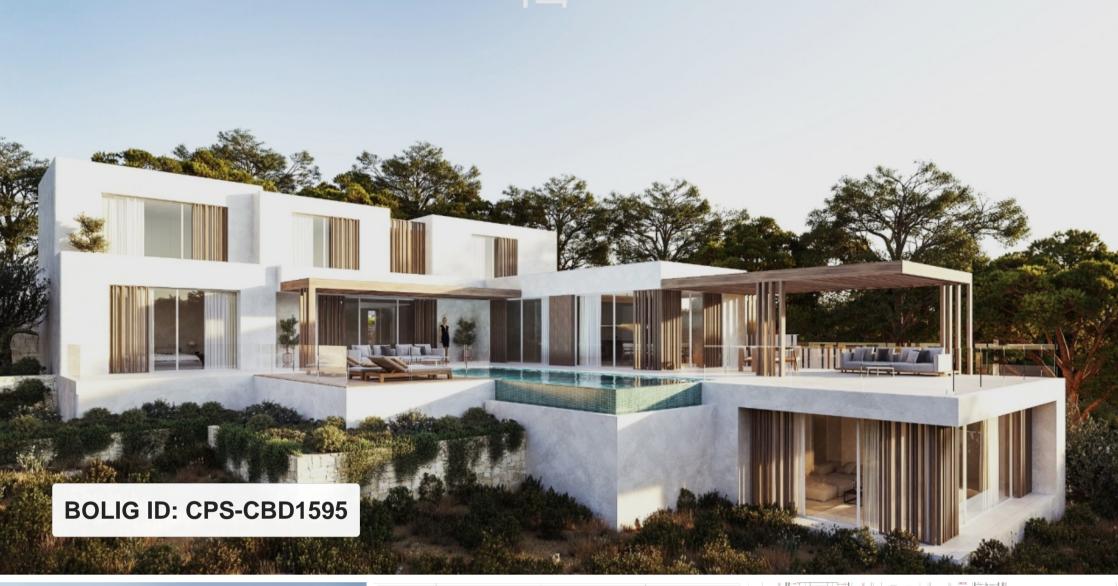

## Villa til salg i Moraira €2,100,000

This beautiful modern villa will be built on a plot of 1,087m2 and the house has a total construction of 406m2. Within this villa you can find a total of 3 floors. The ground floor contains a living room, kitchen-dining room, a guest toilet and a bedroom with en-suite bathroom. The upper floor has a total of three bedrooms, one with en-suite...