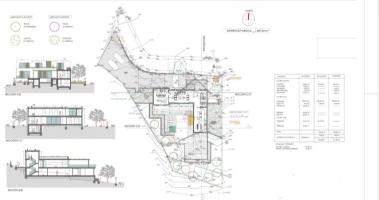

## Villa til salg i Moraira €2,100,000

This beautiful modern villa will be built on a plot of 1,087m2 and the house has a total construction of 406m2. Within this villa you can find a total of 3 floors. The ground floor contains a living room, kitchen-dining room, a guest toilet and a bedroom with en-suite bathroom. The upper floor has a total of three bedrooms, one with en-suite...