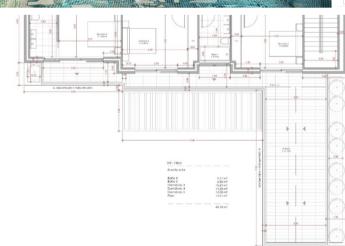

| Spetces        | Construides            | Computables | Ocupoción           |
|----------------|------------------------|-------------|---------------------|
| FLANEA SCIENCO |                        |             |                     |
| VINDA          | 95,89 ml               | 56.42=7     | 58.42 ml            |
| LAVADERD       | \$3.58 cm <sup>2</sup> |             |                     |
| YOLADED        | 5.52 ml                |             | 5.82 m <sup>2</sup> |
| OFFSRADORA     | 5.65 m²                |             | 5.05 m              |
| CININASED      | 31,21 mt               |             | 3.63.01*            |
| PLANEA BAJA    |                        |             |                     |
| WVENDA.        | 155.83-012             | 135.83 112  | 155.85 m2           |
| PORCHES        | 0.40 m²                | 4.20 w/     | 8.40 == 7           |
| PERCOLAI       | 55.43 cc*              |             |                     |
| TERALA         | 95.24 //               |             |                     |
|                |                        |             |                     |
| PECNA          | 40.00 m²               |             |                     |
| FLANEA ALLA    |                        |             |                     |
| VIVENCA        | 96.45 m²               | 96.45 m²    |                     |
| TERRALAS       | 67.79 107              |             |                     |

## Villa til salg i Moraira €2,100,000

This beautiful modern villa will be built on a plot of 1,087m2 and the house has a total construction of 406m2. Within this villa you can find a total of 3 floors. The ground floor contains a living room, kitchen-dining room, a guest toilet and a bedroom with en-suite bathroom. The upper floor has a total of three bedrooms, one with en-suite...