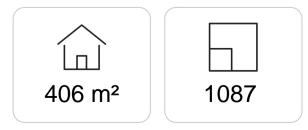

## Villa til salg i Moraira €2,100,000

This beautiful modern villa will be built on a plot of 1,087m2 and the house has a total construction of 406m2. Within this villa you can find a total of 3 floors. The ground floor contains a living room, kitchen-dining room, a guest toilet and a bedroom with en-suite bathroom. The upper floor has a total of three bedrooms, one with en-suite...