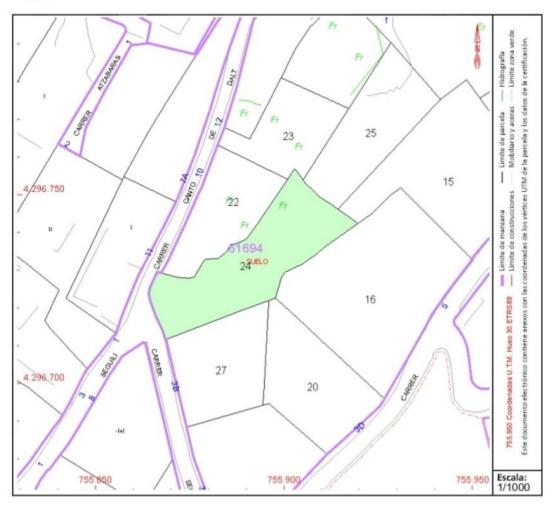

Referencia catastrai: 0.10942411099000000120

## DATOS DESCRIPTIVOS DEL INMUEBLE

Localización:

CL CANTO D'ALT Suelo 03792 ORBA [ALICANTE]

Clase: URBANO

Uso principal: Suelo sin edif. Superficie construida: Año construcción:

**BOLIG ID: PEG-001512** 

## **PARCELA**

Superficie gráfica: 905 m2

Participación del inmueble: 99,999900 %

Tipo: